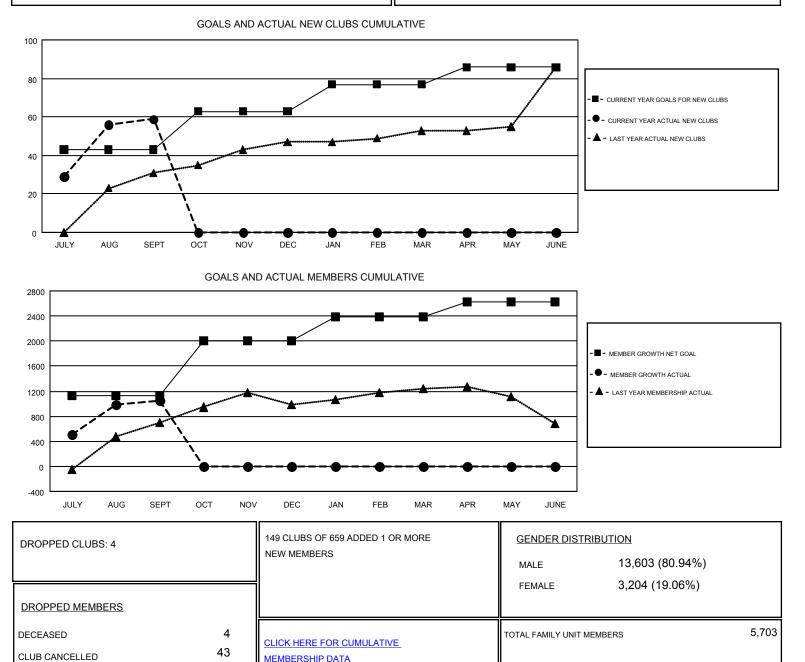

## SWADESH RANJAN SAHA GMT

| Clubs                 |               |           |               | Members               |                           |                         |                                                    |
|-----------------------|---------------|-----------|---------------|-----------------------|---------------------------|-------------------------|----------------------------------------------------|
| RESULTS FOR 2017-2018 |               |           |               | RESULTS FOR 2017-2018 |                           |                         |                                                    |
| QUARTER               | NEW CLUB GOAL | NEW CLUBS | DROPPED CLUBS | QUARTER               | MEMBER GROWTH NET<br>GOAL | MEMBER GROWTH<br>ACTUAL | DROPPED<br>MEMBERS ACTUAL<br>(including transfers) |
| JULY/AUG/SEPT         | 43            | 59        | 4             | JULY/AUG/SEPT         | 1,135                     | 1,469                   | 421                                                |
| OCT/NOV/DEC           | 20            | 0         | 0             | OCT/NOV/DEC           | 865                       | 0                       | 0                                                  |
| JAN/FEB/MAR           | 14            | 0         | 0             | JAN/FEB/MAR           | 385                       | 0                       | 0                                                  |
| APR/MAY/JUNE          | 9             | 0         | 0             | APR/MAY/JUNE          | 240                       | 0                       | 0                                                  |